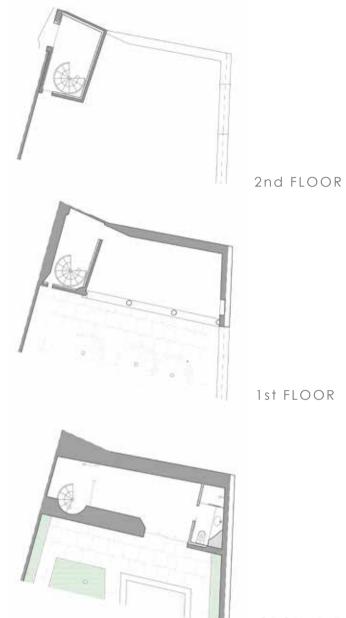

GROUND FLOOR

|  |   | LIVING SPACE 101     | Build.<br>Surf |    | Garden<br>surf. area | Total<br>surf. area |
|--|---|----------------------|----------------|----|----------------------|---------------------|
|  | 白 | GROUND FLOOR         | 69             |    |                      |                     |
|  |   | MEZZANINE FLOOR      | 140            |    | 136                  |                     |
|  |   | GROUND FLOOR (STUDY) | 36             |    |                      |                     |
|  |   | 1ST FLOOR (ESTUDY)   | 10             | 18 |                      |                     |
|  |   | 2ND FLOOR (ESTUDY)   | 10             |    |                      |                     |
|  |   | TOTAL                | 265            | 18 | 136                  | 419                 |

GROUND FLOOR

| LIVING SPACE 101     | Build.<br>Surf |    | Garden<br>surf. area | Total<br>surf. area |
|----------------------|----------------|----|----------------------|---------------------|
| GROUND FLOOR         | 69             |    |                      |                     |
| MEZZANINE FLOOR      | 140            |    | 136                  |                     |
| GROUND FLOOR (STUDY) | 36             |    |                      |                     |
| 1ST FLOOR (ESTUDY)   | 10             | 18 |                      |                     |
| 2ND FLOOR (ESTUDY)   | 10             |    |                      |                     |
| TOTAL                | 265            | 18 | 136                  | 419                 |