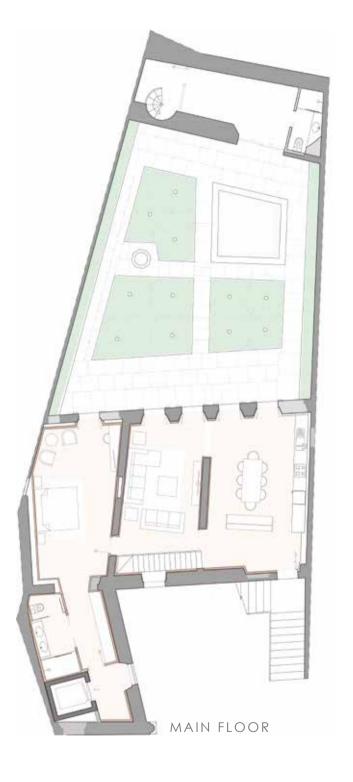

GROUND FLOOR

|  |   | LIVING SPACE 101     | Build.<br>Surf |    | Garden<br>surf. area | Total<br>surf. area |
|--|---|----------------------|----------------|----|----------------------|---------------------|
|  | 白 | GROUND FLOOR         | 69             |    |                      |                     |
|  |   | MEZZANINE FLOOR      | 140            |    | 136                  |                     |
|  |   | GROUND FLOOR (STUDY) | 36             |    |                      |                     |
|  |   | 1ST FLOOR (ESTUDY)   | 10             | 18 |                      |                     |
|  |   | 2ND FLOOR (ESTUDY)   | 10             |    |                      |                     |
|  |   | TOTAL                | 265            | 18 | 136                  | 419                 |

GROUND FLOOR

| LIVING SPACE 101     | Build.<br>Surf |    | Garden<br>surf. area | Total<br>surf. area |
|----------------------|----------------|----|----------------------|---------------------|
| GROUND FLOOR         | 69             |    |                      |                     |
| MEZZANINE FLOOR      | 140            |    | 136                  |                     |
| GROUND FLOOR (STUDY) | 36             |    |                      |                     |
| 1ST FLOOR (ESTUDY)   | 10             | 18 |                      |                     |
| 2ND FLOOR (ESTUDY)   | 10             |    |                      |                     |
| TOTAL                | 265            | 18 | 136                  | 419                 |